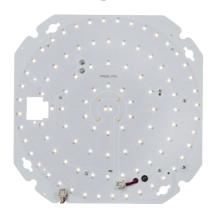

## **TNXTST**

TENAX 230V Wattage and CCT Adjustable Self-test Emergency LED Gear Tray

www.mlaccessories.co.uk

| MLA PART CODE              | TNXTST                                                                  |
|----------------------------|-------------------------------------------------------------------------|
| DESCRIPTION                | TENAX 230V Wattage and CCT Adjustable Self-test Emergency LED Gear Tray |
| NET WEIGHT (KG)            | 0.315                                                                   |
| DIMENSIONS (MM)            | Length - 235<br>Width - 235<br>Projection - 28                          |
| CONSTRUCTION               | Construction - Aluminium                                                |
| CLASS                      | II                                                                      |
| IP RATING                  | IP20                                                                    |
| WATTAGE (W)                | 10/15/20                                                                |
| LAMP TECHNOLOGY            | SMD LED                                                                 |
| LUMENS (LM)                | 1360/1480/1405, 1905/2090/1960, 2345/2630/2415                          |
| LUMEN TOLERANCE            | 5%                                                                      |
| EFFICACY (LM/W)            | 151/147/141                                                             |
| LUMENS EMERGENCY MODE (LM) | 125                                                                     |
| CIRCUIT WATTAGE (W)        | 9.7/14.3/18.6                                                           |
| ССТ                        | 3000/4000/5700K                                                         |
| LIGHT COLOUR               | ССТ                                                                     |
| CRI                        | >85                                                                     |
| SDCM                       | <6                                                                      |
| RUNNING CURRENT (A)        | 0.049/0.067/0.085                                                       |
| DISPLACEMENT FACTOR        | >0.7                                                                    |
| SVM                        | 0.69                                                                    |
| PST-LM                     | 0.36                                                                    |
| L70B50 LIFESPAN (HRS)      | 40,000                                                                  |
| DIMMABLE                   | No                                                                      |
| EMERGENCY                  | Maintained / Non-maintained / Switched                                  |
| SELF-TEST                  | Yes                                                                     |
| OPERATING TEMPERATURE      | -5~35°C                                                                 |
|                            |                                                                         |